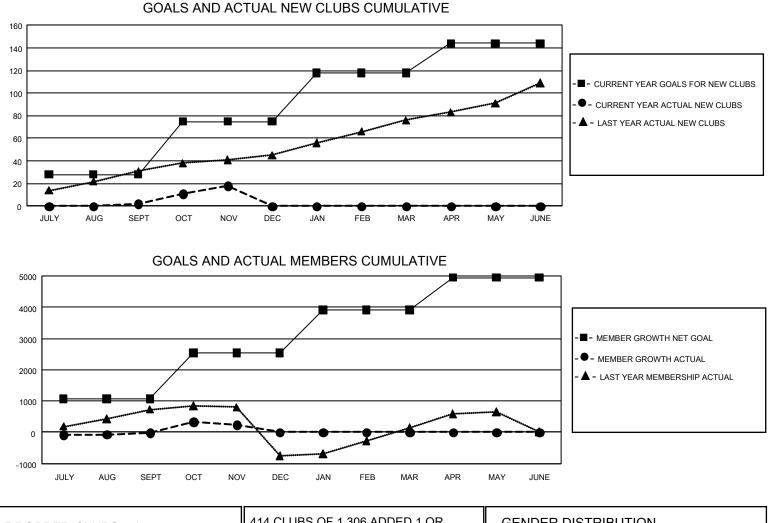

## GMT MONTHLY MEMBERSHIP PROGRESS REPORT Results as of: 11/30/2019

GAT Constitutional Area 8

REPORT DOES NOT INCLUDE CLUBS IN UNDISTRICTED AREAS.

| Clubs                 |               |           |               | Members               |                        |                         |                                                    |  |  |
|-----------------------|---------------|-----------|---------------|-----------------------|------------------------|-------------------------|----------------------------------------------------|--|--|
| RESULTS FOR 2019-2020 |               |           |               | RESULTS FOR 2019-2020 |                        |                         |                                                    |  |  |
| QUARTER               | NEW CLUB GOAL | NEW CLUBS | DROPPED CLUBS | QUARTER MEM           | BER GROWTH NET<br>GOAL | MEMBER GROWTH<br>ACTUAL | DROPPED<br>MEMBERS ACTUAL<br>(including transfers) |  |  |
| JULY/AUG/SEPT         | 84            | 2         | 11            | JULY/AUG/SEPT         | 3,225                  | 956                     | 858                                                |  |  |
| OCT/NOV/DEC           | 141           | 16        | 2             | OCT/NOV/DEC           | 4,377                  | 1,003                   | 706                                                |  |  |
| JAN/FEB/MAR           | 129           | 0         | 0             | JAN/FEB/MAR           | 4,161                  | 0                       | 0                                                  |  |  |
| APR/MAY/JUNE          | 78            | 0         | 0             | APR/MAY/JUNE          | 3,090                  | 0                       | 0                                                  |  |  |